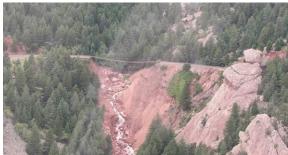

#### Moffat Line Washouts in Colorado (from Trains Newswire and various news sources (provided by

John Goodman) As noted herein this major washout, about 100 feet deep, is about 25.4 rail miles northwest of downtown Denver, apparently just west of the west switch of the CTC siding at "Plain," formerly known as Plainview. Mileposts on this UP ex-D&RGW (former Denver & Salt Lake Railroad) main line route, start at Mile Post 0.0 at Denver Union Station, and wind northwesterly through 30 smaller tunnels before reaching East Portal of the 32,797-foot Moffat Tunnel at MP 50.2.

Photos by Jefferson County (Colo.) Sheriff's Department

Amtrak trains 5 and 6, the "California Zephyr," normally use this route daily, and are being rerouted until further notice between Denver and Salt Lake City via the UP main line through Cheyenne (Speer) WY, Laramie WY, Rawlins WY, Green River WY, and Ogden UT, to then rejoin the former WP/SP combined route Salt Lake City to Sacramento and Emeryville/Oakland CA.

#### TRAINS NEWS WIRE September 15, 2013

Heavy rains washed away roadbed beneath Union Pacific's Moffat Tunnel Subdivision in Colorado late last week. DENVER – Flooding is still a major problem for Colorado railroads. Many main lines out of Denver are out of service Monday as the railroads battle the rising water. The floods hit the state late last week and now affect 15 counties in eastern Colorado. Only the Union Pacific Limon Subdivision to the east and BNSF-UP Joint Line to Pueblo appear to be spared from major damage at this point.

Photo by Joe McMillan

DENVER – Union Pacific has started operating around-the-clock rip-rap and ballast shuttle trains from Denver to a major washout, just west of Plain siding west of Denver. UP hopes to reopen the line about Oct. 1, according to sources close to the railroad.

During the floods last week in Colorado caused by record rainfall, Union Pacific's former Denver & Rio Grande Western Moffat Line was flooded out between West Leyden and Crescent with a huge washout between Tunnels 2 and 3. The washout is about 150 feet deep and 200 feet long.