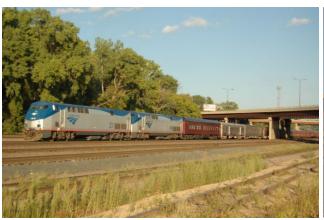

### SPECIAL AMTRAK TRAIN VISITS TWIN CITIES - Sept 11 2013 to Sept 13 2013

From the Friends of the 261 web site.

The Friends of the 261 has a tremendous opportunity to expand its educational programs in the "Arts & Entertainment" industry on a cross country trip. The funds from the trip will help support many improvements to the 261 and the fleet.

Train at Daytons Bluff, and Midway Station St Paul. Pictures by R Tubbesing

**About Station to Station:** Organized by artist Doug Aitken, Station to Station will connect leading figures and underground creators from the worlds of art, music, food, literature, and film for a series of cultural interventions and site-specific happenings. The train, designed as a moving, kinetic light sculpture, will broadcast unique content and experiences to a global audience. A public art project made possible by the Levi's® brand, Station to Station will raise funds through ticket sales and donations to support non-traditional programming at nine partner museums around the country. For a brief moment, the most interesting place in the country will be a moving target." <a href="www.stationtostation.com">www.stationtostation.com</a>