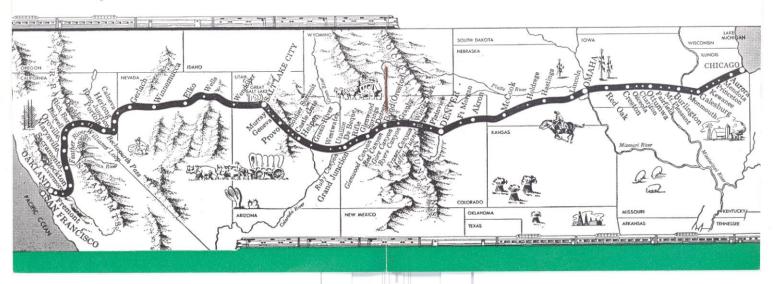

Northstar News 1515 Creek Meadow Dr NW Coon Rapids MN 55433 3768 Address Correction Requested Here is a 1963 brochure from the Famous California Zephyr. It left Chicago at 3:10 PM and arrived in Oakland CA at 3:10 PM on the Third day. Pictures from the Kurt Peterson Collection of Al Chione Slides. Brochure is from our Library Archives.