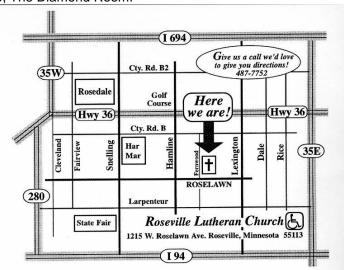

#### **Meeting Site**

From the east and west take MN 36 to Lexington Avenue. Drive south on Lexington Avenue to Roselawn Avenue and turn right. The large lighted parking lot is on your right as you travel west on Roselawn. Use the lower entrance to the church and turn left through the commons area. We'll be in room 40, The Diamond Room.