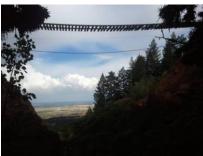

#### Moffat Line Washouts in Colorado (from Trains Newswire and various news sources (provided by

John Goodman) As noted herein this major washout, about 100 feet deep, is about 25.4 rail miles northwest of downtown Denver, apparently just west of the west switch of the CTC siding at "Plain," formerly known as Plainview. Mileposts on this UP ex-D&RGW (former Denver & Salt Lake Railroad) main line route, start at Mile Post 0.0 at Denver Union Station, and wind northwesterly through 30 smaller tunnels before reaching East Portal of the 32,797-foot Moffat Tunnel at MP 50.2.

Photos by Jefferson County (Colo.) Sheriff's Department

Amtrak trains 5 and 6, the "California Zephyr," normally use this route daily, and are being rerouted until further notice between Denver and Salt Lake City via the UP main line through Cheyenne (Speer) WY, Laramie WY, Rawlins WY, Green River WY, and Ogden UT, to then rejoin the former WP/SP combined route Salt Lake City to Sacramento and Emeryville/Oakland CA.

#### TRAINS NEWS WIRE September 15, 2013

Heavy rains washed away roadbed beneath Union Pacific's Moffat Tunnel Subdivision in Colorado late last week. DENVER – Flooding is still a major problem for Colorado railroads. Many main lines out of Denver are out of service Monday as the railroads battle the rising water. The floods hit the state late last week and now affect 15 counties in eastern Colorado. Only the Union Pacific Limon Subdivision to the east and BNSF-UP Joint Line to Pueblo appear to be spared from major damage at this point.

Photo by Joe McMillan

DENVER – Union Pacific has started operating around-the-clock rip-rap and ballast shuttle trains from Denver to a major washout, just west of Plain siding west of Denver. UP hopes to reopen the line about Oct. 1, according to sources close to the railroad.

During the floods last week in Colorado caused by record rainfall, Union Pacific's former Denver & Rio Grande Western Moffat Line was flooded out between West Leyden and Crescent with a huge washout between Tunnels 2 and 3. The washout is about 150 feet deep and 200 feet long.