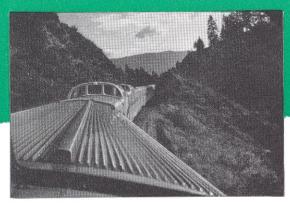

Northstar News 1515 Creek Meadow Dr NW Coon Rapids MN 55433 3768 Address Correction Requested Here is a 1963 brochure from the Famous California Zephyr. It left Chicago at 3:10 PM and arrived in Oakland CA at 3:10 PM on the Third day. Pictures from the Kurt Peterson Collection of Al Chione Slides. Brochure is from our Library Archives.