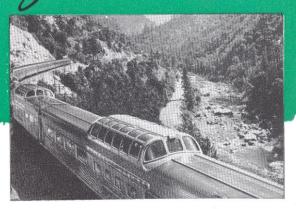

Northstar News 1515 Creek Meadow Dr NW Coon Rapids MN 55433 3768 Address Correction Requested Here is a 1963 brochure from the Famous California Zephyr. It left Chicago at 3:10 PM and arrived in Oakland CA at 3:10 PM on the Third day. Pictures from the Kurt Peterson Collection of Al Chione Slides. Brochure is from our Library Archives.