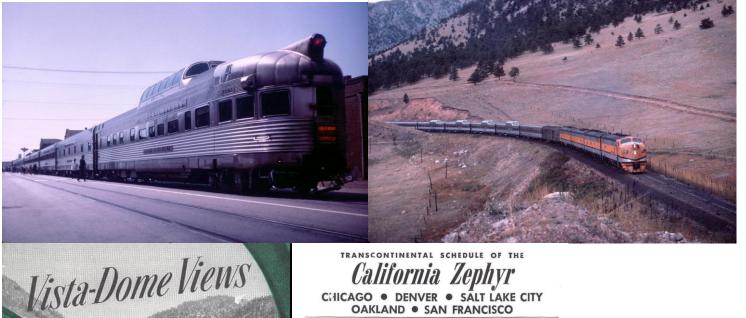

Northstar News 1515 Creek Meadow Dr NW Coon Rapids MN 55433 3768 Address Correction Requested Here is a 1963 brochure from the Famous California Zephyr. It left Chicago at 3:10 PM and arrived in Oakland CA at 3:10 PM on the Third day. Pictures from the Kurt Peterson Collection of Al Chione Slides. Brochure is from our Library Archives.