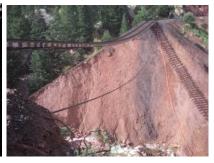

#### Moffat Line Washouts in Colorado (from Trains Newswire and various news sources (provided by

John Goodman) As noted herein this major washout, about 100 feet deep, is about 25.4 rail miles northwest of downtown Denver, apparently just west of the west switch of the CTC siding at "Plain," formerly known as Plainview. Mileposts on this UP ex-D&RGW (former Denver & Salt Lake Railroad) main line route, start at Mile Post 0.0 at Denver Union Station, and wind northwesterly through 30 smaller tunnels before reaching East Portal of the 32,797-foot Moffat Tunnel at MP 50.2.

Photos by Jefferson County (Colo.) Sheriff's Department

Amtrak trains 5 and 6, the "California Zephyr," normally use this route daily, and are being rerouted until further notice between Denver and Salt Lake City via the UP main line through Cheyenne (Speer) WY, Laramie WY, Rawlins WY, Green River WY, and Ogden UT, to then rejoin the former WP/SP combined route Salt Lake City to Sacramento and Emeryville/Oakland CA.

#### TRAINS NEWS WIRE September 15, 2013

Heavy rains washed away roadbed beneath Union Pacific's Moffat Tunnel Subdivision in Colorado late last week. DENVER – Flooding is still a major problem for Colorado railroads. Many main lines out of Denver are out of service Monday as the railroads battle the rising water. The floods hit the state late last week and now affect 15 counties in eastern Colorado. Only the Union Pacific Limon Subdivision to the east and BNSF-UP Joint Line to Pueblo appear to be spared from major damage at this point.

Photo by Joe McMillan

DENVER – Union Pacific has started operating around-the-clock rip-rap and ballast shuttle trains from Denver to a major washout, just west of Plain siding west of Denver. UP hopes to reopen the line about Oct. 1, according to sources close to the railroad.

During the floods last week in Colorado caused by record rainfall, Union Pacific's former Denver & Rio Grande Western Moffat Line was flooded out between West Leyden and Crescent with a huge washout between Tunnels 2 and 3. The washout is about 150 feet deep and 200 feet long.