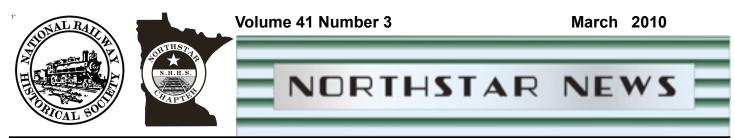

## **Dues Are Due Now**

An Unusual Christmas Holiday Trip by H. Martin Swan

This drift appeared on the BNSF Giltner Sub south of Aurora, NE December 28th, two days after Marty's slow trip to Chicago. This may have been caused by the same blizzard his *Empire Builder* traveled through. It took seven hours to plow 23 miles from Aurora, NE to Hastings. This may give you a clue as to reasons for extreme delays on the Amtrak, though Amtrak didn't use this particular track. Photo by Craig Williams via www.railpictures.net.